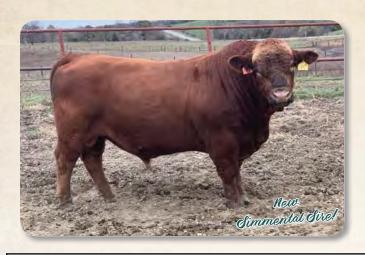

## Red Angus • Red Simmental • Red SimAngus™

### 100 Bulls

Purebred and Percentage • Affordably priced at \$2,800, \$3,000 or \$3,200