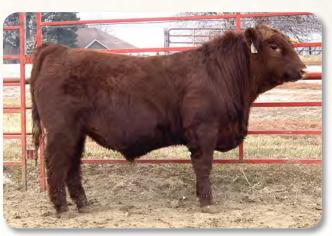

#### **CRS DIAMND BRILLIANCE 3212**

RAAA REG. 5/12/13 1664469

74 661

911

**CATEGORY:** 1A 100%

**CRS DIAMND LUSTER 065** 

**CRS DIAMND STRAWBERRY 188** 

BHR COPPER D 773 PANHANDLE SANDCHERRY 125 SRR EXT 9106

- Lots of natural thickness
- WR 114, YR 110
- Out of a 2-year-old heifer
- Dam has an MPPA of 104.6