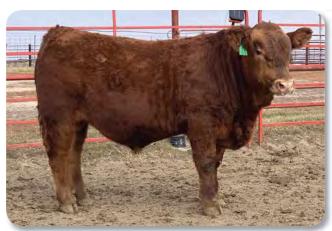

#### **CRS DIAMND SOVEREIGN 5282**

ww. YW. CATEGORY: RAAA REG. BW. 4/28/15 3514653 791 1A 100% 76 552

**CRUMP SOVEREIGN 3190** 

3255

LSF RAB SOVEREIGN X7780 **CRUMP AMBER Y187** 5L HARD ROCK 2188-09X PANHANDLE PIPER 013

194 48 18 -3.8 55 84 0.18 0.42 23 -2 14 10 16 0.29 0.07 1 -0.26 0.01 22% | 61% | 5% | 12% | 61% | 69% | 75% | 14% | 41% | 37% | 17% | 10% | 51% | 81% | 27% | 97% | 96% | 9%

- Calving-ease sire
- Outcross pedigree
- This will be the last year for Sovereign calves as he got in a bull fight and lost.