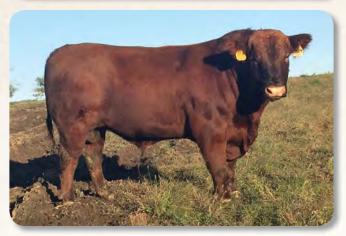

#### **POKE BIG JON 3029 5038**

BD: RAAA REG. 2/13/15 3477749

WW: YW: 700 1438 82

**CATEGORY:** 1A 100%

**SR JONNY UNITAS 55Y** 

**HLH MS JULIAN 1009 3029** 

TR COLT 45 UT806 **7U MISSION LOU 9927** 

**RED HILL B571 JULIAN 84S** POKE MS BIG SKY 9197 1009

HB GM CED BW WW YW ADG DMI M ME HPG CEM ST MARB 185 51 5 1.7 66 110 0.28 1.40 26 -1 16 2 18 0.37 -0.02 39 0.39 -0.01 34% | 17% | 99% | 94% | 19% | 13% | 10% | 85% | 18% | 47% | 7% | 97% | 19% | 64% | 6% | 10% | 8%

- More of the body and style of Totem
- Long-sided, deep-ribbed bull that should put pounds on your calves
- Should add a little more frame