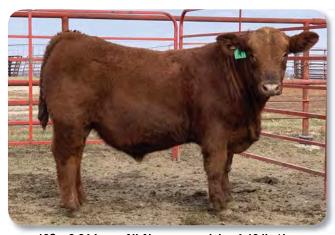

#### **POKE BIG JON 3029 5038**

BD: RAAA REG. 2/13/15 3477749

WW: YW: 700 1438 82

**CATEGORY:** 1A 100%

**SR JONNY UNITAS 55Y** 

**HLH MS JULIAN 1009 3029** 

TR COLT 45 UT806 **7U MISSION LOU 9927** 

**RED HILL B571 JULIAN 84S** POKE MS BIG SKY 9197 1009

HB GM CED BW WW YW ADG DMI M ME HPG CEM ST MARB 185 51 5 1.7 66 110 0.28 1.40 26 -1 16 2 18 0.37 -0.02 39 0.39 -0.01 34% | 17% | 99% | 94% | 19% | 13% | 10% | 85% | 18% | 47% | 7% | 97% | 19% | 64% | 6% | 10% | 8%

- More of the body and style of Totem
- Long-sided, deep-ribbed bull that should put pounds on your calves
- Should add a little more frame