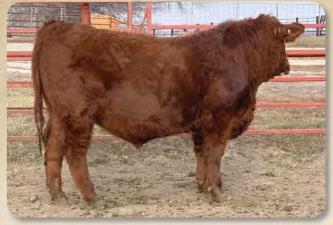

#### **SR IMPRESSION C303**

BD: RAAA REG. 4/26/15 3520754

BW: 67

WW: YW: 676 863 **CATEGORY:** 1A 100%

**MUSHRUSH IMPACT Z352** 

KCAB KINDLE A30

MUSHRUSH IMPRESSIVE CA U236 MUSHRUSH ZENA JL X320 **BROWN COVENANT U7548 KINDLE 5366** 

| НВ  | GM  | CED | BW   | ww  | YW  | ADG  | DMI  | M   | ME  | HPG | CEM | ST | MARB | YG   | CW  | REA   | FAT  |
|-----|-----|-----|------|-----|-----|------|------|-----|-----|-----|-----|----|------|------|-----|-------|------|
| 239 | 48  | 18  | -6.3 | 62  | 92  | 0.19 | 1.04 | 21  | 1   | 10  | 8   | 23 | 0.50 | 0.10 | 2   | -0.05 | 0.05 |
| 1%  | 56% | 4%  | 1%   | 32% | 48% | 67%  | 58%  | 61% | 57% | 64% | 27% | 1% | 34%  | 44%  | 97% | 72%   | 83%  |