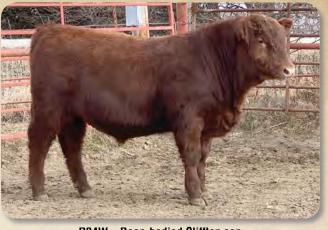

#### **BSF HERITAGE A533 C3**

RAAA REG. 3/31/13 1625877

ww. 69 587

YW: 1094 CATEGORY: 1B 99.9%

**BECKTON HERITAGE X356 E2** 

**BSF LAUREL U563 CT** 

**BECKTON HERITAGE N013** BECKTON LANA S489 EP BECKTON CLIFFTOP T3 N800 BSF LAUREL N239 LN

158 48 18 -6.4 52 81 0.18 0.30 21 -4 9 9 13 0.38 0.15 13 -0.15 0.03 82% 66% 8% 2% 77% 79% 77% 16% 69% 25% 78% 26% 90% 52% 69% 63% 71% 65%