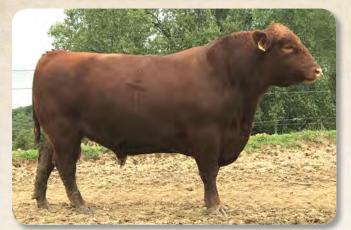

#### **CRS DIAMND SOVEREIGN 5282**

ww. YW. CATEGORY: RAAA REG. BW. 4/28/15 3514653 791 1A 100% 76 552

**CRUMP SOVEREIGN 3190** 

3255

LSF RAB SOVEREIGN X7780 **CRUMP AMBER Y187** 5L HARD ROCK 2188-09X PANHANDLE PIPER 013

194 48 18 -3.8 55 84 0.18 0.42 23 -2 14 10 16 0.29 0.07 1 -0.26 0.01 22% | 61% | 5% | 12% | 61% | 69% | 75% | 14% | 41% | 37% | 17% | 10% | 51% | 81% | 27% | 97% | 96% | 9%

- Calving-ease sire
- Outcross pedigree
- This will be the last year for Sovereign calves as he got in a bull fight and lost.