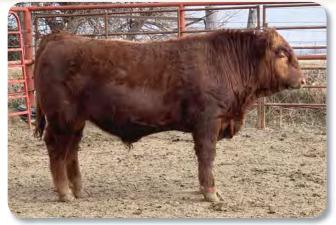

#### **SR IMPRESSION C303**

BD: RAAA REG. 4/26/15 3520754

BW: 67

WW: YW: 676 863 **CATEGORY:** 1A 100%

**MUSHRUSH IMPACT Z352** 

KCAB KINDLE A30

MUSHRUSH IMPRESSIVE CA U236 MUSHRUSH ZENA JL X320 **BROWN COVENANT U7548 KINDLE 5366** 

| НВ  | GM  | CED | BW   | ww  | YW  | ADG  | DMI  | M   | ME  | HPG | CEM | ST | MARB | YG   | CW  | REA   | FAT  |
|-----|-----|-----|------|-----|-----|------|------|-----|-----|-----|-----|----|------|------|-----|-------|------|
| 239 | 48  | 18  | -6.3 | 62  | 92  | 0.19 | 1.04 | 21  | 1   | 10  | 8   | 23 | 0.50 | 0.10 | 2   | -0.05 | 0.05 |
| 1%  | 56% | 4%  | 1%   | 32% | 48% | 67%  | 58%  | 61% | 57% | 64% | 27% | 1% | 34%  | 44%  | 97% | 72%   | 83%  |