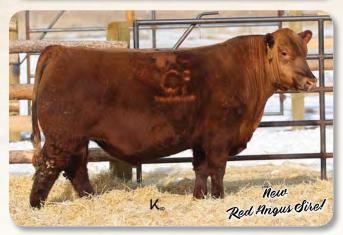

#### **WFL MERLIN 018A**

BD: RAAA REG. 1/19/13 1628086

BW: ww: YW: 1156 CATEGORY:

63 676 1A 100%

**LJC MERLIN T179** 

LJC MISSION STATEMENT P27 **BUF CRK REDPRIDE N179** 

**WFL COMMITMENT 042Y** 

**BROWN COMMITMENT S7206** WFL JEWELMAKER 9024

HB GM CED BW WW YW ADG DMI M ME HPG CEM ST MARB YG CW REA 211 55 15 -3.8 82 130 0.30 1.14 26 0 10 9 17 0.64 0.05 32 0.30 0.02 7% | 2% | 19% | 12% | 2% | 2% | 5% | 67% | 21% | 50% | 62% | 19% | 40% | 14% | 19% | 22% | 14%

New Al bull with limited calves