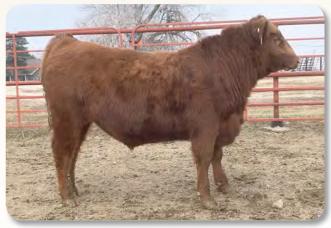

## **Red Angus Herdsires**

#### **POKE BIG JON 3029 5038**

BD: RAAA REG. 2/13/15 3477749

WW: YW: 700 1438 82

**CATEGORY:** 1A 100%

**SR JONNY UNITAS 55Y** 

**HLH MS JULIAN 1009 3029** 

TR COLT 45 UT806 **7U MISSION LOU 9927** 

**RED HILL B571 JULIAN 84S** POKE MS BIG SKY 9197 1009

- More of the body and style of Totem
- Long-sided, deep-ribbed bull that should put pounds on your calves
- Should add a little more frame