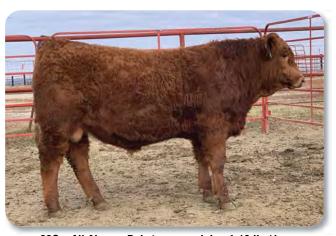

#### **CRS DIAMND BRILLIANCE 3212**

RAAA REG. 5/12/13 1664469

74 661

911

**CATEGORY:** 1A 100%

**CRS DIAMND LUSTER 065** 

**CRS DIAMND STRAWBERRY 188** 

BHR COPPER D 773 PANHANDLE SANDCHERRY 125 SRR EXT 9106

**PANHANDLE NINA 2122** 

GM CED BW WW YW ADG DMI M ME HPG CEM ST MARB 189 50 16 -3.6 59 102 0.27 1.41 31 1 7 7 18 0.52 0.16 30 0.12 0.04 28% 31% 13% 14% 43% 26% 13% 85% 4% 59% 95% 56% 27% 30% 74% 28% 37% 81%

- Lots of natural thickness
- WR 114, YR 110
- Out of a 2-year-old heifer
- Dam has an MPPA of 104.6