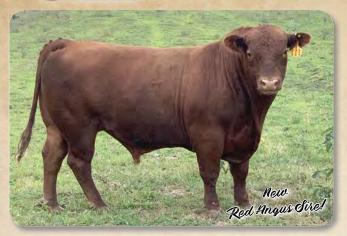

#### **BECKTON CARDINAL E372 S**

BD: RAAA REG. 3/22/17 3776761

BW: 66 567 939 **CATEGORY:** 1A 100%

TR DOUBLE EAGLE ZT220

TR RICARDO DOS **BECKTON LANA U182 JC BECKTON SCAMP X494 E3** 

**BECKTON SIERRA Z353 S** 

**BECKTON SIERRA X555 N** 

HB GM CED BW WW YW ADG DMI M ME HPG CEM ST MARB YG CW REA 178 47 24 -9.4 44 68 0.15 0.36 28 -4 12 14 13 0.32 0.01 3 0.18 44% | 76% | 1% | 1% | 91% | 91% | 88% | 12% | 11% | 28% | 33% | 1% | 86% | 75% | 9% | 96% | 27% | 65%

- Calving-ease bull
- Thick and moderate framed
- Great phenotype