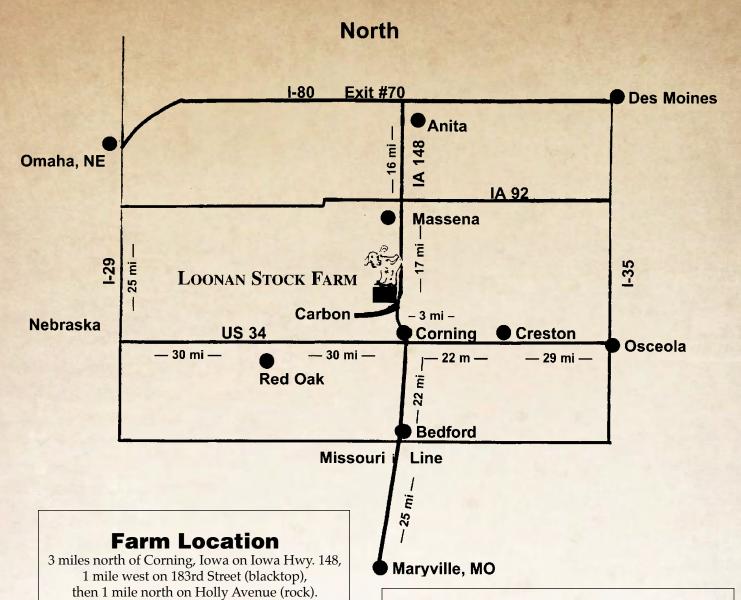

# Loonan Stock Farm

45th Annual Production Sale
Private Treaty Auction • At the Farm

Saturday, February 1, 2020

RED ANGUS • RED SIMMENTAL • RED SIMANGUS™

Phone: (641) 322-3921

1724 Holly Avenue • Corning, IA 50841